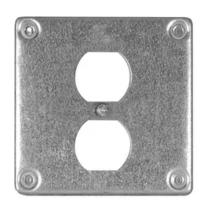

# 4 In. Square Cover, Surface Cover 3/8 In., 4.6 Cu. In., For One Duplex Opening (25-Pack), 8365

By TradeSelect Catalog # 8365

4 in. Square Cover, Surface Cover 3/8 in., 4.6 Cu. In., for One Duplex Opening (25-Pack)

Covers are used to close an outlet box. Raised device covers are used for mounting switches or receptacles.