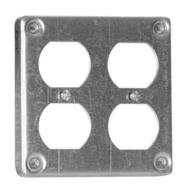

# 4 In. Square Cover, Surface Cover 3/8 In., 4.6 Cu. In., For Two Duplex Opening (25-Pack), 8371

By TradeSelect Catalog # 8371

4 in. Square Cover, Surface Cover 3/8 in., 4.6 Cu. In., for Two Duplex Opening (25-Pack)

Covers are used to close an outlet box. Raised device covers are used for mounting switches or receptacles.

#### General

Bracket Type No Bracket
Catalog Number 8371
Drawn or Welded Drawn
Material Steel
Number of Gang(s) 2-Gang

Type Exposed Cover, Cover UPC 626463003282

**Dimensions** 

Actual Depth 0.325 in

Raised Ground No Weight 0.23 lb