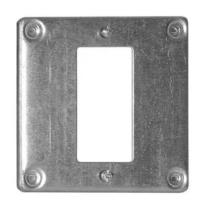

# 4 In. Square Cover, Surface Cover 3/8 In., 4.6 Cu. In., For 1 Gfci Opening (25-Pack), 8372

By TradeSelect Catalog # 8372

4 in. Square Cover, Surface Cover 3/8 in., 4.6 Cu. In., for 1 GFCI Opening (25-Pack)

Covers are used to close an outlet box. Raised device covers are used for mounting switches or receptacles.