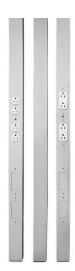

# A2520000W

By TradeSelect Catalog # A2520000W

SERVICE POLE 20FT BLANK WHITE.

#### **Features**

- Aluminum Service Poles with three service capability ideal for delivering power, fiber, and data cabling from the ceiling to the floor
- Sturdy lightweight extruded aluminum construction available in various durable paint colours and clear anodized aluminum finish to suit every need
- Factory ordered custom pole lengths and configurations available for special applications including retail checkout areas.

### **Application**

Used to bring power and or data connections down from a ceiling space to a work station, Provide cable protection