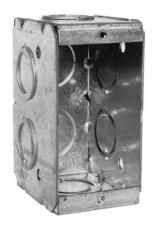

## MBS1K

By TradeSelect Catalog Number MBS1K

Masonry Box, 2-1/2 in. Deep, 14 Cu. In., 1-Gang Masonry Box, 2 in. Width, 3-3/4 Height, Raised ground screw, with Concentric, 1/2 & 3/4 in. KO (20-Pack).

### **Application**

Masonry boxes are used for the flush installation of devices in masonry construction.