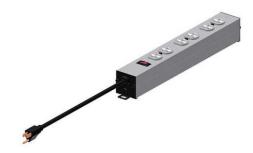

# MCP610BS

By TradeSelect Catalog Number MCP610BS

Power Bar 3 Duplex with Breaker Switch, 10' Cord.

Used to provide convenience

power to users at a desk or

work station

Aluminum

Power bar

805035007754

Duplex

3

### General

Application

Material Number Of Receptacles Receptacle Type Type UPC