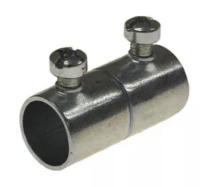

# Emt Set Screw Coupling Steel 1.50 In., SKS150

By TradeSelect Catalog # SKS150

EMT SET SCREW COUPLING STEEL 1.50IN

For use in dry locations to couple two ends of EMT conduit. Die cast set screw connectors provide concrete-tight connections when taped