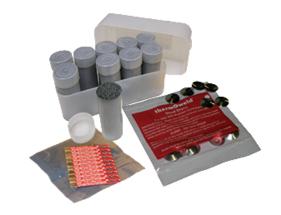

## **EZLite Remote® Exothermic Weld Metal**

By thermOweld Catalog # TW150EZ

150 GM weld metal for the purpose of exothermically welding or bonding using the EZ Lite Remote® Electric Ignition System. Packaged in quantities of 10 tubes of weld metal, 10 ignitors and 10 steel discs. For welding copper to copper, copper to steel and copper to copper-clad steel.