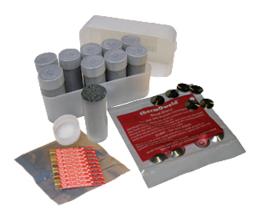

## EZLite Remote® Exothermic Weld **Metal**

By thermOweld Catalog # TW200EZ

200 GM weld metal for the purpose of exothermically welding or bonding using the EZ Lite Remote® Electric Ignition System. Packaged in quantities of 10 tubes of weld metal, 10 ignitors and 10 steel discs. For welding copper to copper, copper to steel and copper to copper-clad steel.