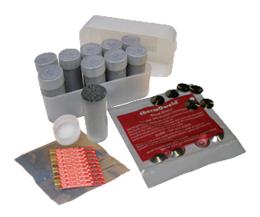

## EZLite Remote® Exothermic Weld **Metal**

By thermOweld Catalog # TW250EZ

250 GM weld metal for the purpose of exothermically welding or bonding using the EZ Lite Remote® Electric Ignition System. Packaged in quantities of 10 tubes of weld metal, 10 ignitors and 10 steel discs. For welding copper to copper, copper to steel and copper to copper-clad steel.