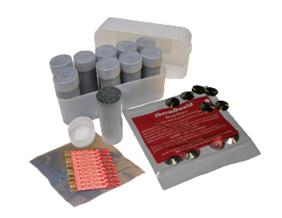

## **EZLite Remote® Exothermic Weld Metal**

By thermOweld Catalog # TW25EZ

25 GM weld metal for the purpose of exothermically welding or bonding using the EZ Lite Remote® Electric Ignition System. Packaged in quantities of 20 tubes of weld metal, 20 ignitors and 20 steel discs. For welding copper to copper, copper to steel and copper to copper-clad steel.