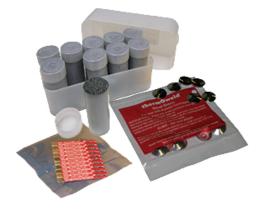

## EZ Lite Remote® Exothermic Weld metal for Cathodic Protection, Size: 32 GM

By thermOweld Catalog # TW32CPEZ

32 GM Cathodic Protection weld metal for the purpose of exothermically welding or bonding using the EZ Lite  $\mathsf{Remote}^{\circledast}$ Electric Ignition System. Packaged in quantities of 20 tubes of weld metal, 20 ignitors and 20 steel discs.