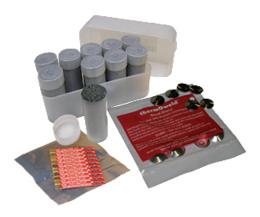

## EZLite Remote® Exothermic Weld **Metal**

By thermOweld Catalog # TW500EZ

500 GM weld metal for the purpose of exothermically welding or bonding using the EZ Lite Remote® Electric Ignition System. Packaged in quantities of 10 tubes of weld metal, 10 ignitors and 10 steel discs. For welding copper to copper, copper to steel and copper to copper-clad steel.