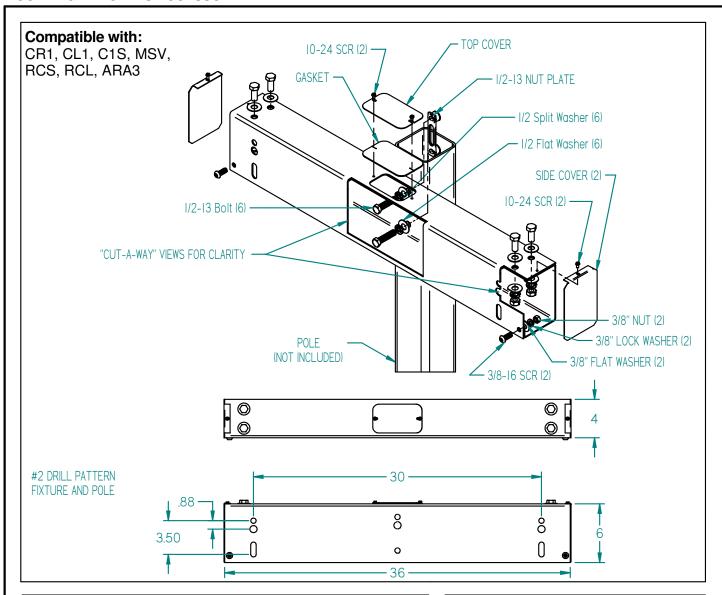

## **Mounting Notes:**

- 1. Position twin bracket to pole with cover side up.
- 2. Using supplied hardware: (2) 1/2-13 bolts, (4) split washers, (4) flat washers, and (2) nuts, secure bracket to pole and bring wiring into bracket.
- 3. Position fixtures to each side of the bracket and secure with hardware supplied with fixture.
- 4. With wiring complete to fixture, secure (2) end plates to each end of bracket with (2) 10-24 screws.
- 5. Secure gasket and cover to top opening of bracket with (2) 10-24 screws.

## Shipping Package Contents: Twin Bracket (1)

End Plate (2) 1/2-13 Bolt (2) 1/2 Split Washer (4) 1/2 Flat Washer (4) Gasket (1) Cover (1) 1/2-13 Nut (2)

10-24 Screw (4)

Material: Steel Finish: Powder Paint Weight: 41 lbs