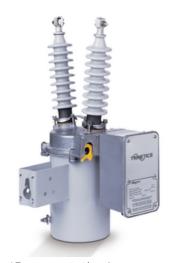

# CSD Oil-Filled 150kV BIL, 90A Switch, 24"

By Trinetics Catalog # 33184701

20kV, 150kV BIL, 90A oil switch, with 24" creep bushings, manual handle, 120V motor operator, 5-pin receptacle, NEMA type pole mounting hanger, and (2) wildlife guards

\*Representative Image