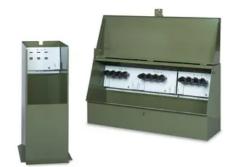

# CW326-18TH (R)-AL STANDARD Aluminum 15/25kV

By Trinetics Catalog # 63294301

Available in sizes for use on single- and three-phase systems rated 200A or 600A.

### Features

- Durable powder-paint finish exceeds ANSI C57.12.28 standards,
- Light gray mounting bars for high visibility in adverse weather.
- Munsell green (7GY 3.29/1.5) blends with surroundings.
- Alternative colors are available upon request.

#### General

Catalog Number Enclosure Type 63294301 Top Hinged Sectionalizing Cabinet

Material Type Aluminum Flip Top Sectionalizing