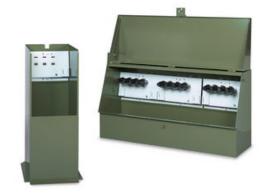

# CC384-22TH (R)-AL STANDARD Aluminum 15/25kV

By Trinetics Catalog # 63294312

Available in sizes for use on single- and three-phase systems rated 200A or 600A.

#### **Features**

- Durable powder-paint finish exceeds ANSI C57.12.28 standards,
- Light gray mounting bars for high visibility in adverse
- Munsell green (7GY 3.29/1.5) blends with surroundings.
- Alternative colors are available upon request.

#### General

Catalog Number 63294312

**Enclosure Type** Top Hinged Sectionalizing

Cabinet

Material Aluminum

Туре Flip Top Sectionalizing **UPC** 

096359695998