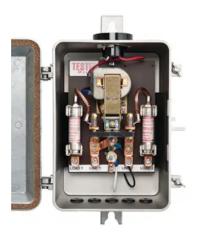

# 2 Pole, 30 Amp Relay

By Trinetics Catalog # MR-WI

2-pole, 120/240V, Norm Open; Form A air contact, 30A; Coil voltage: 120V; Control circuit source: Line; Photocell provision: Mounted Receptacle; Control circuit arrester: Spark Gap; in a weather proof case.

## Features

The MR Series is the foundation of the Trinetics product line of multiple relay lighting controls. MR relays feature a time-proven electromagnetic design that provides high compression, low audible noise and minimum eddy current heating. For customers in need of heavy duty construction and long-term performance, the MR Series is built for years of trouble-free service in the most challenging environments.