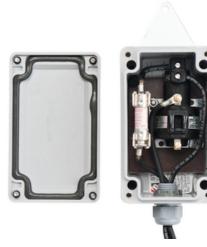

# 1 Pole, 30 Amp Relay

By Trinetics
Catalog # MTR-XD

1-pole, 120V, Norm Open; Form A mercury contact, 30A; Load protection: Fuse; Coil voltage: 120V; Control circuit source: Line; Control circuit arrester: Spark Gap; in a weather proof case.

### **Features**

The MTR Series is designed for users who prefer mercury tube contactors that are hermetically sealed, have no contactor wear points, no-spark operation and only one moving part. The single moving part is a ceramic plunger that causes mercury to flow together or separate to electrically close and open the load circuit. The ruggedness and reliability of this simple design has been proven in thousands of field applications.

## General

Catalog Number MTR-XD
Circuit Protection Fuse
Contact Mercury
Contact Configuration N.O.
Number Of Poles 1

Size 9 x 6 13/16 x 4 UPC 096359595359

#### **Electrical Ratings**

Amperage Rating 30 A
Coil Voltage 120V
Voltage Rating 120 V