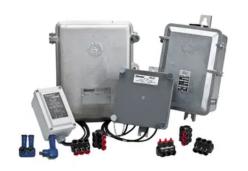

## 2 Pole, 100/30 Amp Relay

By Trinetics
Catalog # SERV PT-II 240/480V 100A AL E

Lighting Distribution Panel boards with Relay Control. Powered from 240/480,100 Amp Main Breaker, 2-pole, NO contacts, 240V coil. Bank of 4-30 amp breakers for the lighting load circuits. HOA, control circuit arresters, in a weather proof case. Connects points for external photo control.