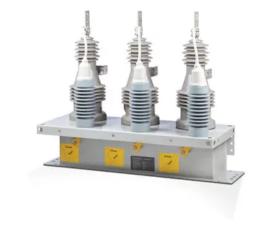

## SmartClose 27kV, 125kV BIL, 400A Synchronous Vacuum Switch, 18"

By Trinetics
Catalog # SMC27-125E1D2ME6XX

27kV, 125kV BIL, 400A 3ph tank capacitor switch with 3-120V solenoid operators for optional independent pole operation, 3 manual open/close handles, 6 integral voltage sensors, substation frame compatible mounting flange, 5-pin receptacle for control cable, and fiber optic compartment with 2 AVAGO snap-on bulkhead connectors. Includes wildlife covers

#### General

Catalog Number SMC27-125E1D2ME6XX Interruption Type Cycloaliphatic Epoxy

Operating Mechanism Solenoid

Switch Type Vacuum synchronous

Type SmartClose (3-phase switch)