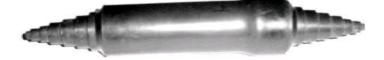

# TSCL

by CMC Catalog ID: TSCL

Submersible EPDM Rubber Splice Covers

- EPDM rubber covers for insulating 600 volt compression splice connections including those subject to water submersion at head pressures of three feet or less. Also suitable for direct burial. Ends have stepped sealed surfaces to accommodate a wide variety of conductor sizes. Installer cuts off these ends to fit the specific application.
- Meets the performance requirements of ANSI C119.1, ANSI C119.4 and Western Underground Committee Guide 2.5