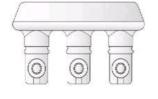

# UC30

by CMC Catalog ID: UC30

Submersible "RESIDENTIAL EEL" Pedestal Connector used with LA and LA2 Compression Lugs for Direct Burial or Below-Grade Boxes, Dual rated connectors for Aluminum or Copper conductors

- Terminal pads are supplied assembled with 3/8" diameter hex head cap screws and captive Belleville washer.
- Pads include interlocking feature with terminal lugs to prevent twisting. Allows field attachments of lugs to be made without removing hardware assemblies.
- Meet the performance requirements of ANSI C119.1, ANSI C119.4 and Western Underground Committee Guide 2.5.