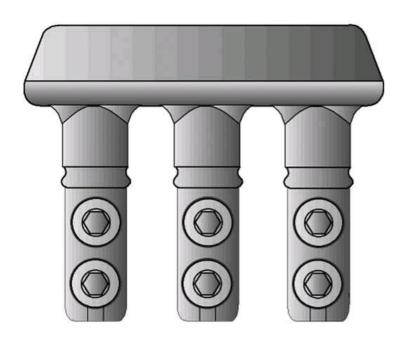

# UC33SLI

by CMC Catalog ID: UC33SLI

Submersible "RESIDENTIAL EEL" Pedestal Connector used with LA and LA2 Compression Lugs for Direct Burial or Below-Grade Boxes, Dual rated connectors for Aluminum or Copper conductors, Set-screw type light taps can be provied on the end of the bus

- Terminal pads are supplied assembled with 3/8" diameter hex head cap screws and captive Belleville washer.
- Pads include interlocking feature with terminal lugs to prevent twisting. Allows field attachments of lugs to be made without removing hardware assemblies.
- Meet the performance requirements of ANSI C119.1, ANSI C119.4 and Western Underground Committee Guide 2.5.