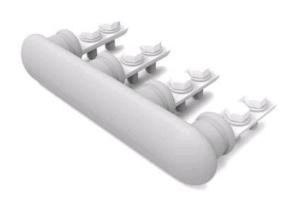

# **UC44**

by CMC Catalog ID: UC44

Submersible "RESIDENTIAL EEL" Pedestal Connector used with LA and LA2 Compression Lugs for Direct Burial or Below-Grade Boxes, Dual rated connectors for Aluminum or Copper conductors

- Terminal pads are supplied assembled with 3/8" diameter hex head cap screws and captive Belleville washer.
- Pads include interlocking feature with terminal lugs to prevent twisting. Allows field attachments of lugs to be made without removing hardware assemblies.
- Meet the performance requirements of ANSI C119.1, ANSI C119.4 and Western Underground Committee Guide 2.5.