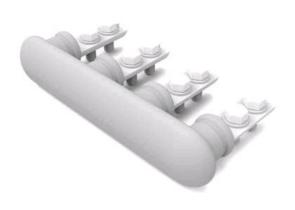

# **UC55**

by CMC Catalog ID: UC55

Submersible "RESIDENTIAL EEL" Pedestal Connector used with LA and LA2 Compression Lugs for Direct Burial or Below-Grade Boxes, Dual rated connectors for Aluminum or Copper conductors

- Terminal pads are supplied assembled with 3/8" diameter hex head cap screws and captive Belleville washer.
- Pads include interlocking feature with terminal lugs to prevent twisting. Allows field attachments of lugs to be made without removing hardware assemblies.
- Meet the performance requirements of ANSI C119.1, ANSI C119.4 and Western Underground Committee Guide 2.5.