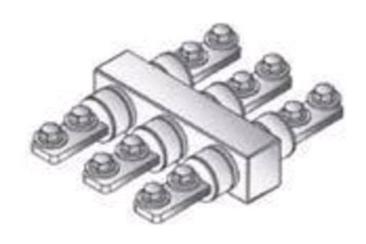

## UCC-D01

by CMC

Catalog ID: UCC-D01

Submersible Connector for Direct Burial, Below-Grade Boxes, and Network Underground. For Use with Copper Compression Lugs

- Connects copper conductors through 1000 kcmil with two-hole NEMA compression lugs
- Meets the performance requirements of ANSI C119.1, ANSI C119.4 and Western Underground Committee Guide 2.5
- Stainless steel mounting hardware included
- Boots are watertight EPDM rubber
- Repairs 350 kcmil down to #10 wire sizes
- For installation CMC® recommends the use of a 9" insulated Allen wrench
- A torque wrench should be used to ensure the proper torque is achieved