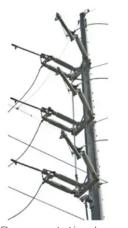

# Vertical Vee Switch Unitized (AVRVU)

By USCO

Ratings Up to 145kV, 2000-3000A

#### **Features**

- Fully Compliant with ANSI/IEEE C37.30.1
- Vertical Break Operation
- Fully Assembled and adjusted prior to shipment for quick installation
- 8.3kV 245kV
- 1200A 3000A
- Rotating Blade MechanisN
- Reverse Loop Contacts
- Laminated Shunt Hinge
- Double Row Stainless Steel Bearing

\*Representative Image

• Compatible with Turner TECORupter Interrupter Attachments