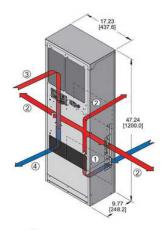

- FILTERED CONDENSER
  AIR INLET (Ambient Air In)
- CONDENSER OUTLET (Warm Ambient Air Out)
- ③ WARM AIR RETURN FROM ENCLOSURE

## **Product Details**

| General                       |                            |
|-------------------------------|----------------------------|
| Color                         | Gray                       |
| Series                        | DP 47 Series (9,000 BTU/H) |
| Туре                          | Air Conditioner            |
| UPC                           | 786725871933               |
| Dimensions                    |                            |
| Actual Depth                  | 10 in                      |
| Actual Height                 | 47 in                      |
| Actual Width                  | 17 in                      |
| Weight                        | 135 lb                     |
| Electrical Ratings            |                            |
| Hertz Input                   | 60                         |
| Voltage Rating                | 230 V                      |
| Certifications and Compliance |                            |
| Certified Listed              | • UL<br>• cUL              |
| Nema Rating                   | 4                          |