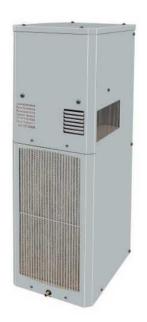

## W2NA4C11SP43L

Collection Name: SlimKool Series

Catalog ID: W2NA4C11SP43L

Nema 4 SlimKool Series Air Conditioner, 43x12x15, 11,000 BTU/H, 115 V

Air conditioners are designed to perform under many harsh conditions and to provide the cooling and environmental protection that is required for sensitive electronic equipment.