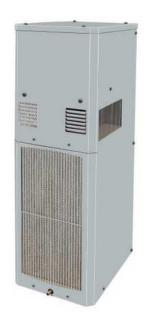

## W2NA4C11SP43LV

Collection Name: SlimKool Series

Catalog ID: W2NA4C11SP43LV

Nema 4X SlimKool Series Air Conditioner, 43x12x15, 11,000 BTU/H, 115 V

Air conditioners are designed to perform under many harsh conditions and to provide the cooling and environmental protection that is required for sensitive electronic equipment.