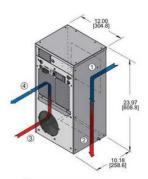

- FILTERED CONDENSER
  AIR INLET (Ambient Air In)
- (Warm Ambient Air Out)
- 3 WARM AIR RETURN FROM ENCLOSURE
- COOL AIR OUTLET TO ENCLOSURE

## **Product Details**

| General                       |                            |
|-------------------------------|----------------------------|
| Color                         | Gray                       |
| Series                        | DP 24 Series (3,000 BTU/H) |
| Туре                          | Air Conditioner            |
| UPC                           | 786725888139               |
| Dimensions                    |                            |
| Actual Depth                  | 10 in                      |
| Actual Height                 | 24 in                      |
| Actual Width                  | 12 in                      |
| Weight                        | 61 lb                      |
| Electrical Ratings            |                            |
| Amperage Rating               | 3                          |
| Hertz Input                   | 60                         |
| Voltage Rating                | 230 V                      |
| Certifications and Compliance |                            |
| Certified Listed              | • UL<br>• cUL              |
| Nema Rating                   | 4                          |