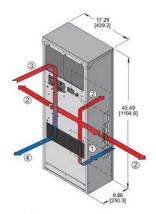

- FILTERED CONDENSER
  AIR INLET (Ambient Air In)
- CONDENSER OUTLET (Warm Ambient Air Out)
- WARM AIR RETURN FROM ENCLOSURE
- 4 COOL AIR OUTLET TO ENCLOSURE