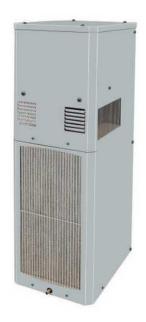

## W2NA4C8SP36L

Collection Name: SlimKool Series

Catalog ID: W2NA4C8SP36L

Nema 4 SlimKool Series Air Conditioner, 36x12x15, 8,000 BTU/H, 230 V

Air conditioners are designed to perform under many harsh conditions and to provide the cooling and environmental protection that is required for sensitive electronic equipment.