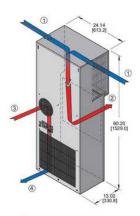

- FILTERED CONDENSER
  AIR INLET (Ambient Air In)
- CONDENSER OUTLET (Warm Ambient Air Out)
- 3 WARM AIR RETURN FROM ENCLOSURE
- COOL AIR OUTLET TO ENCLOSURE