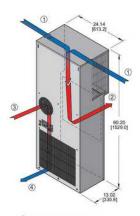

- FILTERED CONDENSER
  AIR INLET (Ambient Air In)
- CONDENSER OUTLET (Warm Ambient Air Out)
- 3 WARM AIR RETURN FROM ENCLOSURE
- COOL AIR OUTLET TO ENCLOSURE

## **Product Details**

| General                       |                             |
|-------------------------------|-----------------------------|
| Finish Type                   | Stainless Steel             |
| Series                        | DP 60 Series (26,000 BTU/H) |
| Туре                          | Air Conditioner             |
| UPC                           | 786725888252                |
| Dimensions                    |                             |
| Actual Depth                  | 13 in                       |
| Actual Height                 | 60 in                       |
| Actual Width                  | 24 in                       |
| Weight                        | 262 lb                      |
| Electrical Ratings            |                             |
| Hertz Input                   | 60                          |
| Voltage Rating                | 230 V                       |
| Certifications and Compliance |                             |
| Certified Listed              | • UL<br>• cUL               |
| Nema Rating                   | 4X                          |