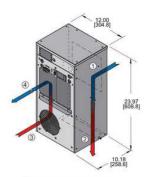

- FILTERED CONDENSER
  AIR INLET (Ambient Air In)
- (Warm Ambient Air Out)
- 3 WARM AIR RETURN FROM ENCLOSURE
- COOL AIR OUTLET TO ENCLOSURE