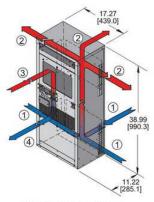

- FILTERED CONDENSER
  AIR INLET (Ambient Air In)
- CONDENSER OUTLET (Warm Ambient Air Out)
- WARM AIR RETURN FROM ENCLOSURE
- 4 COOL AIR OUTLET TO ENCLOSURE