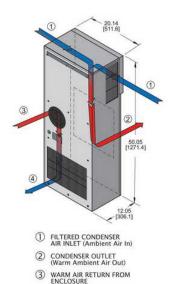

COOL AIR OUTLET TO ENCLOSURE

## W3NA6C14DP50L

Collection Name: Guardian

Catalog ID: W3NA6C14DP50L

Nema 4 Guardian Series Air Conditioner, 50x20x12, 14,000 BTU/H, 480  $\lor$ 

Air conditioners are designed to perform under many harsh conditions and to provide the cooling and environmental protection that is required for sensitive electronic equipment.

- All models are UL/cUL listed
- Built-in condensate evaporator
- · Closed-loop cooling
- · Epoxy-coated evaporator and condenser coils
- Internal corrosion protection
- Programmable thermostat
- Reusable filter provided
- Zero ODP refrigerant

## **Product Details**

| General                       |                             |
|-------------------------------|-----------------------------|
| Color                         | Gray