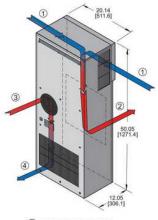

- FILTERED CONDENSER
  AIR INLET (Ambient Air In)
- CONDENSER OUTLET (Warm Ambient Air Out)
- WARM AIR RETURN FROM ENCLOSURE
- COOL AIR OUTLET TO ENCLOSURE