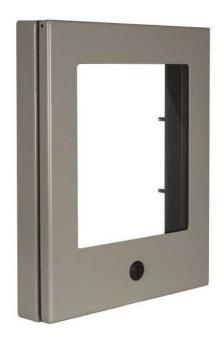

## WADW150902

by Wiegmann Catalog ID: WADW150902

NEMA 4 Deep Hinged Window 14.8X9.5X2.8 Carbon Steel-Gray

The Wiegmann Universal Deep Hinged Door Kit is styled after Wiegmann's N412 Ultimate Series enclosures. Kits are compatible with any NEMA 3R, 4, 4X, and 12 rated enclosures.

- Quarter-turn style latching for easy access
- Poured in place gasket
- Removable concealed hinge
- Drill template included for ease of mounting and guaranteed alignment
- · Polycarbonate window for clear visibility

## **Product Details**

Canaral

| General        |                    |
|----------------|--------------------|
| Accessory Type | Window/Door Kit    |
| Color          | Gray               |
| Finish Type    | Polyester Powder   |
| Latches Type   | Quarter Turn Latch |
| Material       | Carbon Steel       |
| Туре           | Accessory          |
| UPC            | 786725876686       |

## **Dimensions**

| Actual Depth  | 2.75 in  |
|---------------|----------|
| Actual Height | 14.75 in |
| Actual Width  | 9.5 in   |
| Depth         | 2 in     |
| Height        | 15 in    |
| Width         | 9 in     |