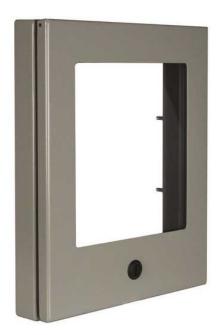

## WADW232602

by Wiegmann Catalog ID: WADW232602

NEMA 4 Deep Hinged Window 22.8X26.2X2.8 Carbon Steel-Gray

The Wiegmann Universal Deep Hinged Door Kit is styled after Wiegmann's N412 Ultimate Series enclosures. Kits are compatible with any NEMA 3R, 4, 4X, and 12 rated enclosures.

- Quarter-turn style latching for easy access
- Poured in place gasket
- Removable concealed hinge
- Drill template included for ease of mounting and guaranteed alignment
- Polycarbonate window for clear visibility