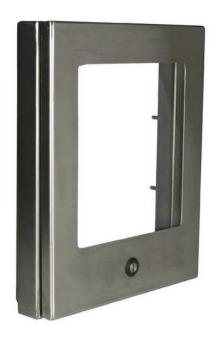

## WADW232602SS

Catalog ID: WADW232602SS

NEMA 4X Deep Hinged Window 22.8X26.2X2.8 304 Stainless Steel

The Wiegmann Universal Deep Hinged Door Kit is styled after Wiegmann's N412 Ultimate Series enclosures. Kits are compatible with any NEMA 3R, 4, 4X, and 12 rated enclosures.

- Quarter-turn style latching for easy access
- Poured in place gasket
- Removable concealed hinge
- Drill template included for ease of mounting and guaranteed alignment
- · Polycarbonate window for clear visibility

## **Product Details**

| General        |                     |
|----------------|---------------------|
| Accessory Type | Window/Door Kit     |
| Color          | Stainless Steel     |
| Finish Type    | Stainless Steel     |
| Latches Type   | Quarter Turn Latch  |
| Material       | 304 Stainless Steel |
| Туре           | Accessory           |
| UPC            | 786725876778        |