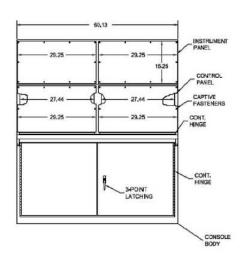

## WC1460BD

by Wiegmann Catalog ID: WC1460BD

Prop65\_Cancer&Reproductive

N12 Double Door Console Body 50X60X23 Carbon Steel - Gray

Designed to hold electrical and electronic controls and instruments. Pushbuttons, pilot lights, meters, switches etc., can be mounted on the instrument panel. Interior components are motorized on stationary sub panels, swing-out sub panels or relay rack angles (panels are optional). Heavy duty construction provides protection from dirt, dust, oil and water. Numerous accessories and variable combinations make these consoles most versatile.

## Dimensions

| Actual Depth  | 23.13 in  |
|---------------|-----------|
| Actual Height | 50.130 in |
| Actual Width  | 60.13 in  |
| Depth         | 23 in     |

| Height                        | 50 in         |  |  |
|-------------------------------|---------------|--|--|
| Weight                        | 311 lb        |  |  |
| Width                         | 60 in         |  |  |
| Certifications and Compliance |               |  |  |
| Certified Listed              | • UL<br>• CSA |  |  |
| Nema Rating                   | 12            |  |  |
| UL Listed                     | Yes           |  |  |
| Logistics                     |               |  |  |
| Carton Quantity               | 1             |  |  |