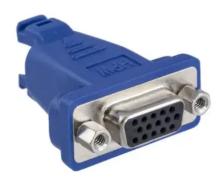

## Audio/Video Connector, D-Sub, 15-Pin, Female 8-Pin to Female, 180 Degree, Single Pack

By Hubbell Wiring Device-Kellems Catalog # 15S6P1

Audio/Video Connector, D-Sub, 15-Pin, Female 8-Pin to Female, 180 Degree, Single Pack

D-Sub

• 15-Pin

• Female 8-Pin to Female

• 180 Degree

## **Application**

15 Pin to 8 Pin Connector, Straight 180