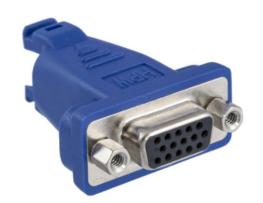

# Audio/Video Connector, D-Sub, 15-Pin, Female 8-Pin to Female, 180 Degree, 10 Pack

By Hubbell Wiring Device-Kellems Catalog # 15S6P10

## **Application**

15 Pin to 8 Pin Connector, Straight 180