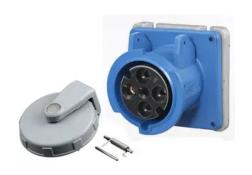

General

Catalog Number A460R9KIT

Color Blue

EU RoHS Indicator Contact Manufacturer

Number Of Poles 3-Pole
Series Low Profile
Style Standard Service

Type IP22 Receptacle with Cover

UPC 783585457802

**Electrical Ratings** 

Amperage Rating 60 A

Current / Amperage Rating 60 A

Voltage Rating 3 Phase 250 VAC Voltage Rating Description 3 Phase 250 VAC

**Conductor Related** 

Number Of Wires 4-Wire

Logistics

Carton Quantity 10

**Product Assets** 