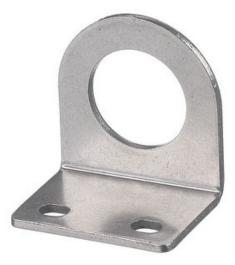

# Signal-QuickTM Angle Bracket, **30mm, Zinc Plated Steel**

By Hubbell Wiring Device-Kellems Catalog # AB30

Signal-QuickTM Angle Bracket, 30mm, Zinc Plated Steel

### General

| Application       | Sensor Mounting               |
|-------------------|-------------------------------|
| Catalog Number    | AB30                          |
| Color             | Metallic                      |
| Construction      | Stamped                       |
| EU RoHS Indicator | Yes                           |
| Item Type         | Angle Bracket                 |
| Material          | Steel                         |
| OEM Brand Name    | Hubbell Wiring Device-Kellems |
| UPC               | 783585710679                  |
|                   |                               |