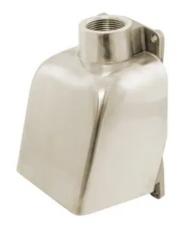

# Back box for 60A and 63A devices

By Hubbell Wiring Device-Kellems Catalog # BB601WSS

Back box for 60A and 63A devices

4

Carton Quantity

Juantity

### **Features**

• Back box for 60A and 63A devices

#### General

Catalog NumberBB601WSSColorStainless SteelEU RoHS IndicatorContact ManufacturerSeriesBack Boxes and AdaptersStyle15 Degree

Angled Back Box

783585679716