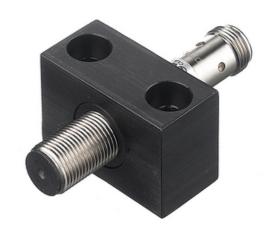

# Signal-QuickTM Cushioned Sensor Mount, 12mm, Block Style

By Hubbell Wiring Device-Kellems Catalog # BCSM12

Signal-QuickTM Cushioned Sensor Mount, 12mm, Block Style

## **Application**

Sensor Mounting